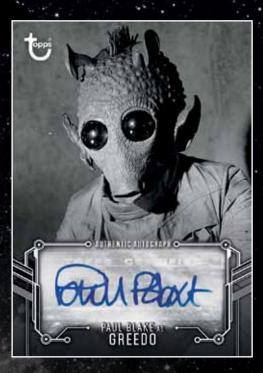

**Iconic Characters Card** 

**Poster Card** 

STAR WARS: A NEW HOPE™ BLACK & WHITE

**AUTOGRAPHS & SKETCH CARDS** 

TOPPS STAR WARS: A NEW HOPE BLACK & WHITE FEATURES ONE AUTOGRAPH OR SKETCH CARD GUARANTEED PER BOX!

LOOK FOR RARE DUAL AUTOGRAPH AND TRIPLE AUTOGRAPH CARDS FEATURING KEY CHARACTER GROUPINGS FROM STAR WARS: A NEW HOPE.

**Autograph Cards** 

- Autograph Parallels include
- Blue Parallel #'d to 99
- Green Parallel #'d to 25
- Purple Parallel #'d to 10
- Red Parallel Numbered 1-of-1