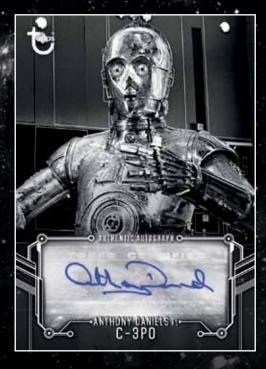

**Iconic Characters Card** 

**Poster Card** 

STAR WARS: A NEW HOPE™ BLACK & WHITE

**AUTOGRAPHS & SKETCH CARDS** 

TOPPS STAR WARS: A NEW HOPE BLACK & WHITE FEATURES ONE AUTOGRAPH OR SKETCH CARD GUARANTEED PER BOX!

LOOK FOR RARE DUAL AUTOGRAPH AND TRIPLE AUTOGRAPH CARDS FEATURING KEY CHARACTER GROUPINGS FROM STAR WARS: A NEW HOPE.

**Autograph Cards** 

- Autograph Parallels include
- Blue Parallel #'d to 99
- Green Parallel #'d to 25
- Purple Parallel #'d to 10
- Red Parallel Numbered 1-of-1