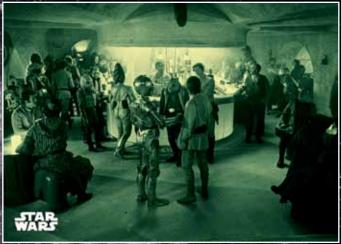

Base Card - Green Parallel

STAR WARS: A NEW HOPE BLACK & WHITE

**INSERT CARDS** 

- BEHIND THE SCENES a look at the happenings on the set of Star Wars: A New Hope.
- CONCEPT ART black & white concept artwork from Star Wars: A New Hope.
- ICONIC CHARACTERS the most important characters in the galaxy far, far away.
- POSTERS various versions of the movie posters for Star Wars: A New Hope.