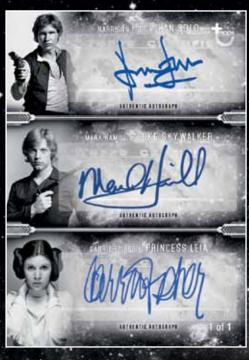

LOOK FOR RARE DUAL AUTOGRAPH AND TRIPLE AUTOGRAPH CARDS FEATURING KEY CHARACTER GROUPINGS FROM STAR WARS: A NEW HOPE.

**Autograph Cards** 

- Autograph Parallels include
- Blue Parallel #'d to 99
- Green Parallel #'d to 25
- Purple Parallel #'d to 10
- Red Parallel Numbered 1-of-1