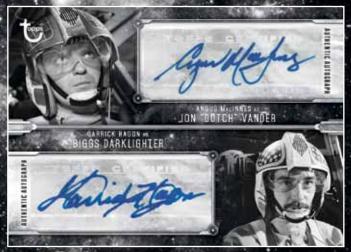

# **LOOK FOR 150 BASE CARDS & 4 INSERT SETS TO COLLECT**

1 Autograph or sketch card guaranteed per box!

**Base Card** 

**Dual Autograph Card** 

**AVAILABLE EXCLUSIVELY IN HOBBY SHOPS FEBRUARY 2018** 

STAR WARS: A NEW HOPE BLACK & WHITE

LOOK FOR RARE DUAL AUTOGRAPH AND TRIPLE AUTOGRAPH CARDS FEATURING KEY CHARACTER GROUPINGS FROM STAR WARS: A NEW HOPE.

**Autograph Cards** 

- Autograph Parallels include
- Blue Parallel #'d to 99
- Green Parallel #'d to 25
- Purple Parallel #'d to 10
- Red Parallel Numbered 1-of-1