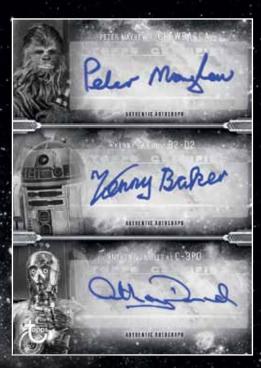

STAR WARS: A NEW HOPE BLACK & WHITE

**6-PERSON AUTOGRAPH** 

# **LOOK FOR ONE ULTRA-RARE 6-PERSON AUTOGRAPH TO CHASE!**

6-Person Autograph Card

- 8 CARDS PER PACK: 6 BASE, 1 INSERT, 1 PARALLEL
- 7 PACKS PER BOX
- 1 AUTOGRAPH OR SKETCH CARD PER BOX

TOPPS STAR WARS: A NEW HOPE™ BLACK & WHITE WILL BE ON SALE EXCLUSIVELY IN HOBBY STORES FEBRUARY 2018!