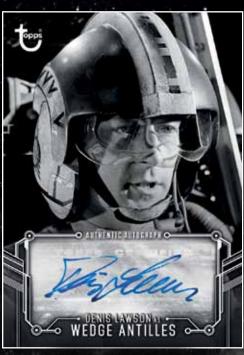

**Iconic Characters Card** 

**Poster Card** 

STAR WARS: A NEW HOPE™ BLACK & WHITE

**AUTOGRAPHS & SKETCH CARDS** 

TOPPS STAR WARS: A NEW HOPE BLACK & WHITE FEATURES ONE AUTOGRAPH OR SKETCH CARD GUARANTEED PER BOX!

LOOK FOR RARE DUAL AUTOGRAPH AND TRIPLE AUTOGRAPH CARDS FEATURING KEY CHARACTER GROUPINGS FROM STAR WARS: A NEW HOPE.

**Autograph Cards** 

- Autograph Parallels include
- Blue Parallel #'d to 99
- Green Parallel #'d to 25
- Purple Parallel #'d to 10
- Red Parallel Numbered 1-of-1