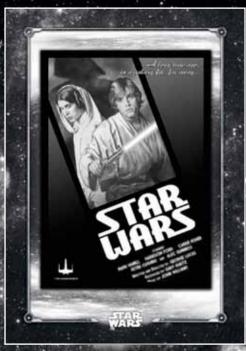

Base Card - Green Parallel

STAR WARS: A NEW HOPE BLACK & WHITE

**INSERT CARDS** 

- BEHIND THE SCENES a look at the happenings on the set of Star Wars: A New Hope.
- CONCEPT ART black & white concept artwork from Star Wars: A New Hope.
- ICONIC CHARACTERS the most important characters in the galaxy far, far away.
- POSTERS various versions of the movie posters for Star Wars: A New Hope.

**Iconic Characters Card** 

**Poster Card** 

STAR WARS: A NEW HOPE™ BLACK & WHITE

**AUTOGRAPHS & SKETCH CARDS** 

TOPPS STAR WARS: A NEW HOPE BLACK & WHITE FEATURES ONE AUTOGRAPH OR SKETCH CARD GUARANTEED PER BOX!