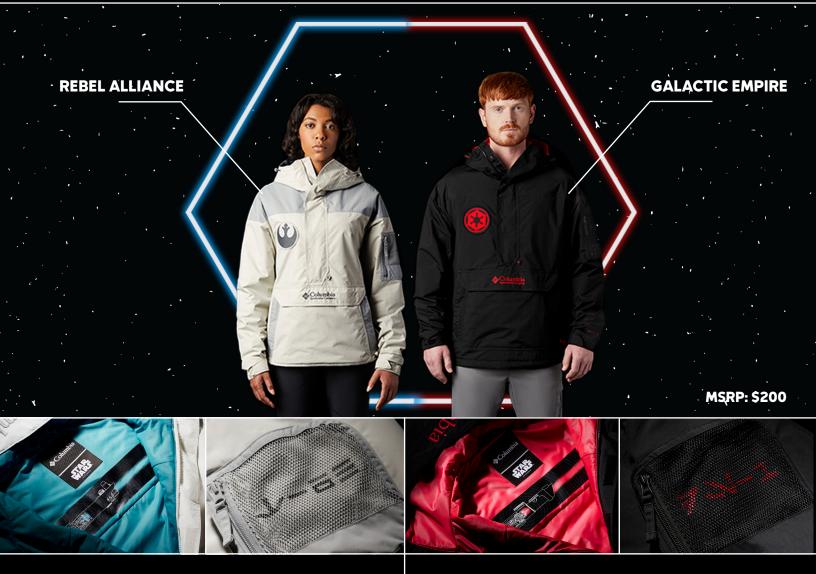

## THE LIGHT SIDE

## THE DARK SIDE

Schematic print of Luke Skywalker's lightsaber Vehicle ID for Luke's X-wing Figher (in Aurebesh)

**Rebel With A Cause:** Fan features include a Rebel Alliance chest patch, Aurebesh messaging (Luke Skywalker's vehicle ID on the sleeve pocket and "May The Force Be With You" printed on the storm flap), and a lining with a lightsaber schematic print and colors modeled from the *Star Wars*<sup>™</sup> archives. Schematic print of Dark Vader's lightsaber Vehicle ID for the Death Star (in Aurebesh)

**Power Of The Dark Side:** Fan features include an Imperial chest patch, Aurebesh messaging (Darth Vader's vehicle ID on the sleeve pocket and "You Underestimate The Power of The Dark Side" printed on the storm flap), and a lining with a lightsaber schematic print and colors modeled from the *Star Wars™* archives.